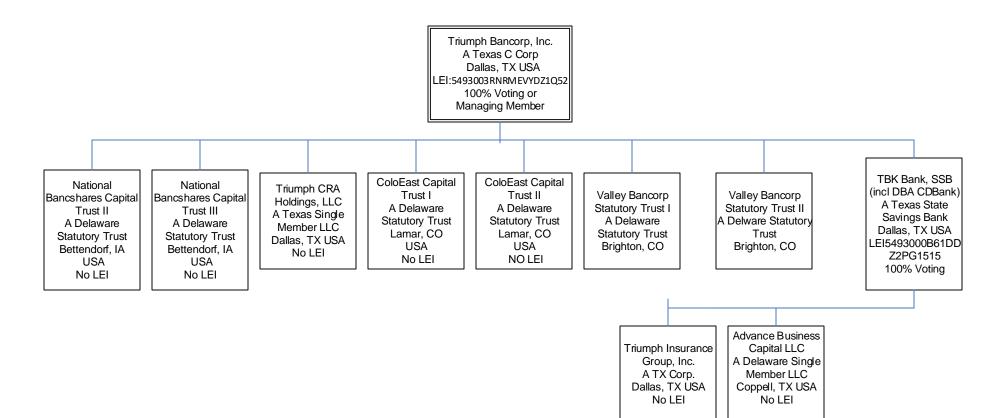

|  |  |  |  |
| Legar Hile OF SUDSIDIA         | ry noiding Company             |                     | Legal Title of Subsidia | iry notoing Company                       |                   |  |  |  |  |
| (Mailing Address of the        | Subsidiary Holding Company     | ) Street / P.O. Box | (Mailing Address of the | e Subsidiary Holding Company)             | Street / P.O. Box |  |  |  |  |
| City                           | State                          | Zip Code            | City                    | State                                     | Zip Code          |  |  |  |  |
| Physical Location (if di       | fferent from mailing address)  |                     | Physical Location (if d | ifferent from mailing address)            |                   |  |  |  |  |



# Report Item 2b - Domestic Branch Listing

Results: A list of branches for your depository institution: TBK BANK, SSB (ID\_RSSD: 766164). This depository institution is held by TRIUMPH BANCORP, INC. (3233126) of DALLAS, TX. The data are as of 12/31/2020. Data reflects information that was received and processed through 01/05/2021.

| ОК<br>ОК<br>ОК | Effective Date Branch Service Type<br>Full Service | Branch ID_RSSD*<br>3638682 | Popular Name                   |                                      | City             |    | Zip Code |             | Country       |        | Office Number* |               |                                         |
|----------------|----------------------------------------------------|----------------------------|--------------------------------|--------